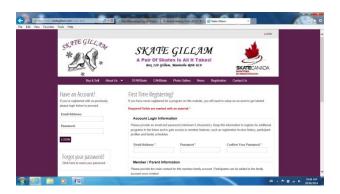

#### **Account Login Information**

Please provide an email and password (minimum 6 characters). Keep this information to register for additional programs in the future and to gain access to member features, such as registration invoice history, participant profiles, and family schedules.

## **Member/Parent Information**

This is the main contact (Parent/Guardian) for your account (Skaters will be added to the family account once created). Once you have completed filling in the required fields click on "CONTINUE".