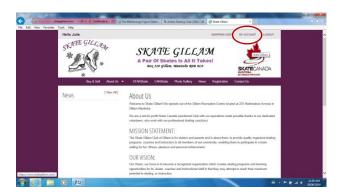

5. Already have an account. Click on "LOGIN" (top right-hand corner). Fill in your Email address and Password as you created in Step #3

6. Once logged in go to "MY ACCOUNT" (top middle right-hand corner)

7. Welcome to Your Member Family Account. From here you will have access to: My Family Calendar, My Registrations, My Participants, My Waitlisted Programs (menu left-hand side). \*\*PLEASE NOTE: Creating an account DOES NOT Register your participant in a Skate Gillam Skating Club Program\*\*