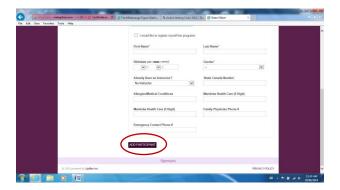

# Add a New Participant

Anyone in your family (each skater) that will be registering for programs needs to be added to your member family account. Fill in your skater information (Required Fields are marked with an asterisk \*). Once you have completed filling in the required fields click on "ADD PARTICIPANT". (Note: if your family has more than 1 skater you will have to add each skater using the same steps as outlined)