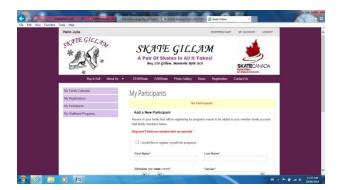

## 4. My Participants

# Add a New Participant

Anyone in your family (each skater) that will be registering for programs needs to be added to your member family account. Fill in your skater information (Required Fields are marked with an asterisk \*). Once you have completed filling in the required fields click on "ADD PARTICIPANT". (Note: if your family has more than 1 skater you will have to add each skater using the same steps as outlined)