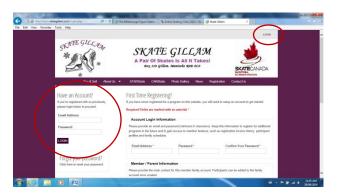

## Create an Account:

1. Go to www.skategillam.com

2. Click on "LOGIN" (top right-hand corner)

3. First Time Registering Online (If you have previously created an account skip to Step #5)

If you have never registered for a program on this website, you will need to setup an account to get started (Required Fields are marked with an asterisk \*).

#### **Account Login Information**

Please provide an email and password (minimum 6 characters). Keep this information to register for additional programs in the future and to gain access to member features, such as registration invoice history, participant profiles, and family schedules.

## **Member/Parent Information**

This is the main contact (Parent/Guardian) for your account (Skaters will be added to the family account once created). Once you have completed filling in the required fields click on "CONTINUE".

5. Already have an account. Click on "LOGIN" (top right-hand corner). Fill in your Email address and Password as you created in Step #3

6. Once logged in go to "MY ACCOUNT" (top middle right-hand corner)