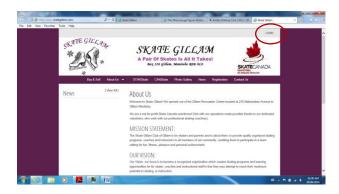

## Create an Account:

1. Go to www.skategillam.com

2. Click on "LOGIN" (top right-hand corner)

3. First Time Registering Online (If you have previously created an account skip to Step #5)

If you have never registered for a program on this website, you will need to setup an account to get started (Required Fields are marked with an asterisk \*).