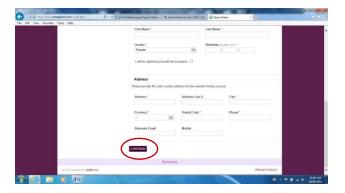

## **Member/Parent Information**

This is the main contact (Parent/Guardian) for your account (Skaters will be added to the family account once created). Once you have completed filling in the required fields click on "CONTINUE".